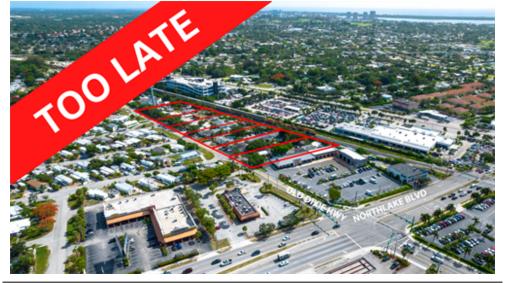

## 9050 Old Dixie Highway, Lake Park, FL 33403

- » Income
- » Existing Income Streams
- » Multiple Parcels Buy one, several, or all.
- » Tremendous Investment
- » Zoned RH Multi-family, CG Commercial General and IL Light Industrial
- » More Info: lakeparklandbank.com

eXp Realty 3200 N Military Trail #110 Boca Raton, FL 33431 (833) 243-3325

North Palm Beach (Lake Park) On the east side of Old Dixie Hwy just North of Northlake Blvd. PHASE I OF THE CALL FOR OFFERS WAS COMPLETED ON 7/21/2021. THE PUBLIC HAS SET THE PRICE OF THE PROPERTY AT \$3MM. MULTIPLE OPPORTUNITIES HERE: Income Property! Land bank redevelopment opportunity (With Current Income Stream)! Seven contiguous parcels of land can be combined into one, 3.892-acre redevelopment parcel. Currently on parcels: Private School Buildings, ALF (Adult Living Facility) Apartments, Rental Apartments, Houses / Duplex, Commercial Storage Customers. The property is zoned RH - Multi-family, CG - Commercial General and IL - Light Industrial by Palm Beach County, with underlying land uses ranging from CH/5, Commercial High/Multi-family, to IND - Industrial.