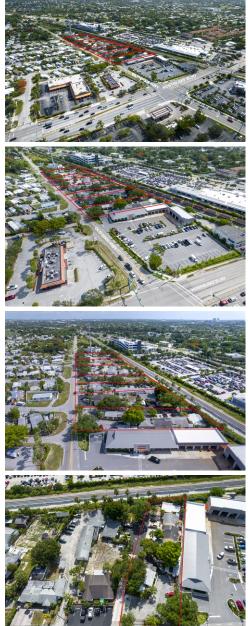

## 9050 Old Dixie Highway, Lake Park, FL 33403

- » Income
- » Existing Income Streams
- » Multiple Parcels Buy one, several, or all.
- » Tremendous Investment
- » Zoned RH Multi-family, CG Commercial General and IL Light Industrial
- » More Info: lakeparklandbank.com

eXp Realty 3200 N Military Trail #110 Boca Raton, FL 33431 (833) 243-3325

North Palm Beach (Lake Park) On the east side of Old Dixie Hwy just North of Northlake Blvd. PHASE I OF THE CALL FOR OFFERS WAS COMPLETED ON 7/21/2021. THE PUBLIC HAS SET THE PRICE OF THE PROPERTY AT \$3MM. MULTIPLE OPPORTUNITIES HERE: Income Property! Land bank redevelopment opportunity (With Current Income Stream)! Seven contiguous parcels of land can be combined into one, 3.892-acre redevelopment parcel. Currently on parcels: Private School Buildings, ALF (Adult Living Facility) Apartments, Rental Apartments, Houses / Duplex, Commercial Storage Customers. The property is zoned RH - Multi-family, CG - Commercial General and IL - Light Industrial by Palm Beach County, with underlying land uses ranging from CH/5, Commercial High/Multi-family, to IND - Industrial.